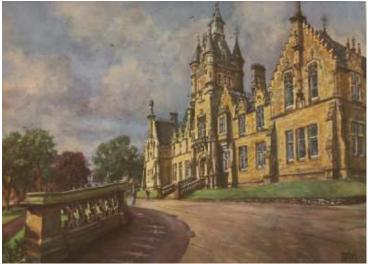

## McINTOSH PATRICK PRINTS

In 1979 **James McIntosh Patrick** (1907-1998), a Morgan FP and one of Scotland's finest 20th century landscape painters, produced a magnificent watercolour of Morgan Academy which he gifted to the school. Many FPs purchased Signed Limited Edition prints of this painting. Sadly the original watercolour was destroyed in the disastrous fire of 2001.

In support of the restoration project, the Association in cooperation with Eduardo Allessandro Studios, has produced a fine **Commemorative Special Edition** print reproduced from the artist's original working sketch. Image size 255 x 357mm framed size 530 x 605mm

In addition, a small number of the original Signed Limited Edition prints has become available at a cost of £600. Eduardo Allessandro Studios are delighted to be able to offer these on a first come served basis. Proceeds from each sale will benefit Morgan Academy FP Association fundraising campaign.

Image size - 445 x 622mm, framed size 749 x 940mm

Payment options include major credit cards, Switch, or by cheque or postal order made out to: "Eduardo Allessandro Studios".

Please note you are purchasing directly from Eduardo Allessandro Studios, do not make payment for this to the FP Association.