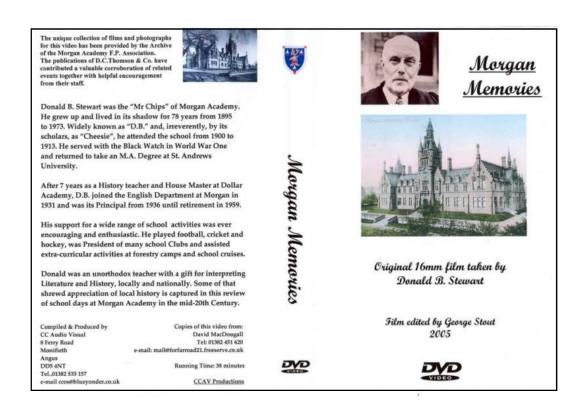

## THE CHEESIE TAPES

You have heard of the Watergate Tapes, they rocked America. Well wait until you see the Cheesie Tapes, the world will never be the same.

Relive Gym Classes, Sports Days, Swimming Galas, End of Term Prizegiving, School Trips, Scandinavian Cruises and much more.

Available in VHS or DVD format. Price £10 P&P £2

To order, or for details of postage overseas, contact David MacDougall: Tel 01382 451620

email: mail@forfarroad21.freeserve.co.uk