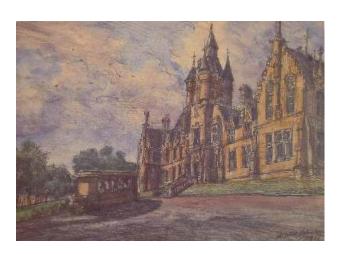

## McINTOSH PATRICK PRINTS

In 1979 **James McIntosh Patrick** (1907-1998), a Morgan FP and one of Scotland's finest 20th century landscape painters, produced a magnificent watercolour of Morgan Academy which he gifted to the school. Many FPs purchased Signed Limited Edition prints of this painting. Sadly the original watercolour was destroyed in the disastrous fire of 2001.

In support of the restoration project, the Association in cooperation with Eduardo Allessandro Studios, has produced a fine **Commemorative Special Edition** print reproduced from the artist's original working sketch. Image size 255 x 357mm framed size 530 x 605mm