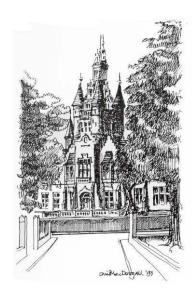

Are you ever faced with having to fill a sheet of writing paper when all you want to do is pen a short note? Morgan **Notecards** are ideal for all these little messages which don't call for a letter.

There are two designs, featuring a line drawing of the School from Baxter Park Terrace or from within Baxter Park. Cards are blank inside and are suitable for all purposes.