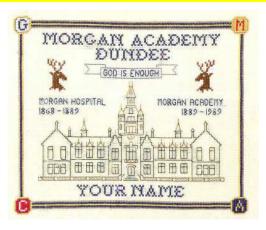

#### **Cuff links**

To match the Lapel Badge **Cuff links** comprise two oval faces connected by a short chain. **£8** 

A matching set comprising a pair of cuff links and lapel badge

Following the success of the 1968 Centenary Sampler, the design has been updated. **Sampler Kits** are now available to while away the evenings. You can create your own tapestry of the front elevation of the school. There is space for your name and the years when you attended school. A border sets off the whole image with corner features depicting the house badges.

The completed sampler measures 250mm x 220mm.

**The full kit** comes complete with fabric, thread, charts and instructions. **£12** 

**The starter kit** provides information about fabric and threads required and charts. **£5** 