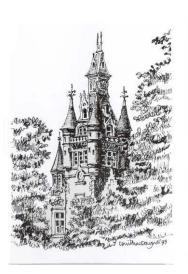

Are you ever faced with having to fill a sheet of writing paper when all you want to do is pen a short note? Morgan **Notecards** are ideal for all these little messages which don't call for a letter.

There are two designs, featuring a line drawing of the School from Baxter Park Terrace or from within Baxter Park. Cards are blank inside and are suitable for all purposes.